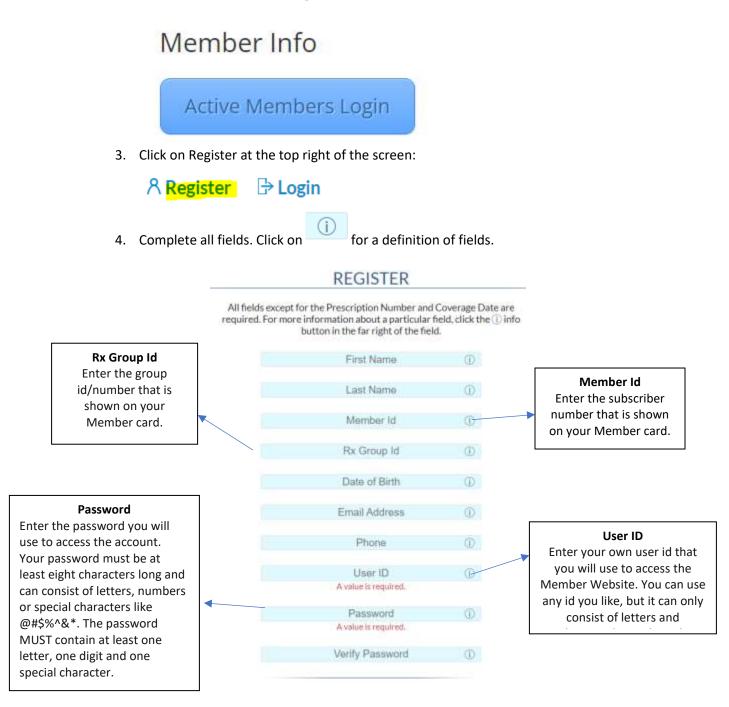

## Below are instructions for registering in the US-Rx Care Member Portal:

- 1. Visit <u>https://usrxcare.com/member/</u>
- 2. Click on Active Members Login under Member Info.

HAVE A QUESTION? CALL MEMBER SERVICES AT 877-200-5533 or EMAIL info@us-rxcare.com

## **Member Portal – How to Register**

5. Optional Fields are not required to register.

HAVE A QUESTION? CALL MEMBER SERVICES AT 877-200-5533 or EMAIL info@us-rxcare.com

9. Other Tabs at top of page:

10. Contact Us – For questions or help registering: