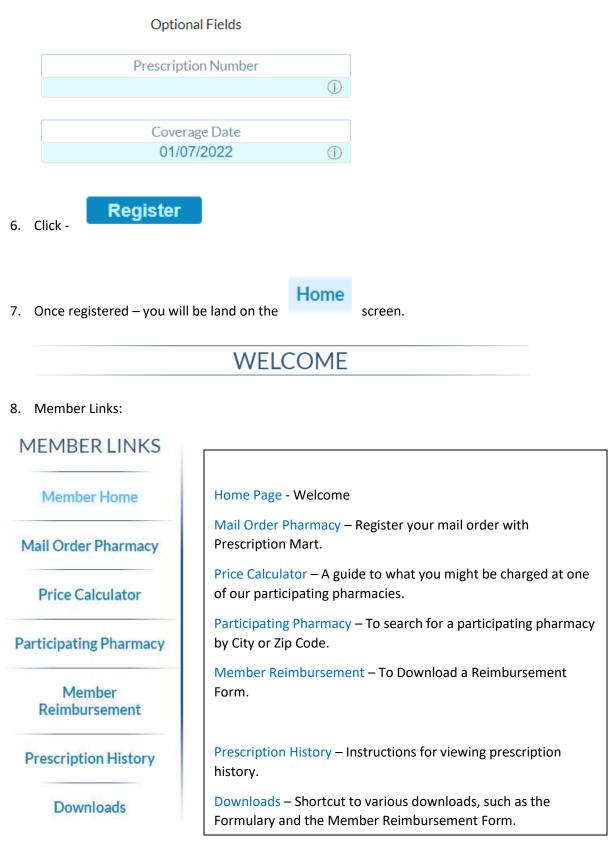

## **Member Portal – How to Register**

5. Optional Fields are not required to register.

HAVE A QUESTION? CALL MEMBER SERVICES AT 877-200-5533 or EMAIL info@us-rxcare.com

9. Other Tabs at top of page:

10. Contact Us – For questions or help registering: